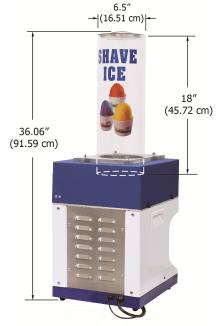

## **Specifications**

Model 2748-00-000 shown on BluBear Ice Shaver for reference only (items sold separately).

#### **Overall Dimensions:**

Width: 12.5" (31.75 cm) Depth: 13.25" (33.65 cm) Height: 22.56" (57.30 cm)

Dimensions listed above are for

Model 2748-00-000 only.